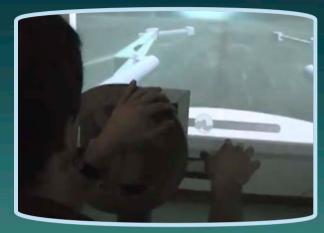

The final build was achieved together with the hardware installation in the museum. This build included color and light corrections to fit the lighting conditions in the museum's physical space.

The final installation included 3 industrial grade joysticks, a steering wheel and an accelerator and a 2m by 1,5m highly reflective screen.