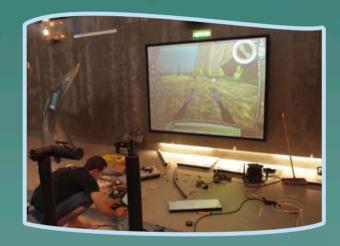

# FINAL PRESENTATION

For Final Presentation we had two installements. They happened on the 18th of May simultaneously with the Museum's Day. We presented for academics and students in the morning at UMa's building and in the afternoon in the Whale Musuem. A large crowd attended so did the news media.

A brief presentation was made by our Producer, the museum's Director, MET's Director, M-ITI's president and Machico's Mayor.