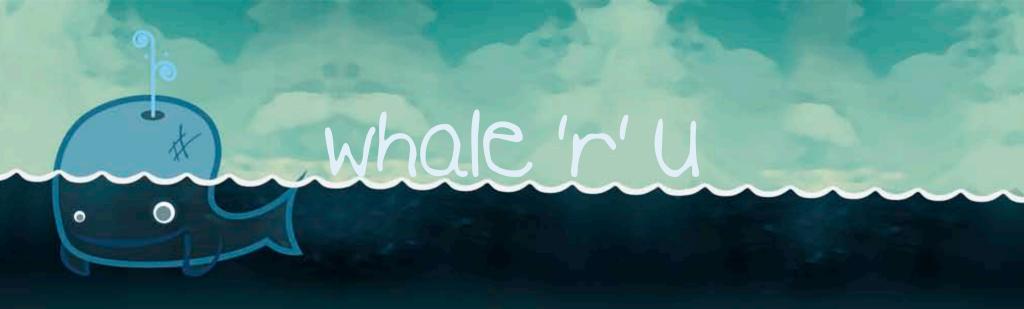

The final build was achieved together with the hardware installation in the museum. This build included color and light corrections to fit the lighting conditions in the museum's physical space.

The final installation included 3 industrial grade joysticks, a steering wheel and an accelerator and a 2m by 1,5m highly reflective screen.