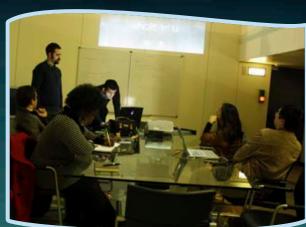

Client Meeting

#### CLIENT MEETING

The team met the client at the Whale Museum to present 6 concepts and discuss them. The client had some ideas of his own that he could share. Our client also came with a couple of ideas that he would like to be considered in our design process. With this information in hand, along with a better understanding of how the museum is structured, we have begun redesigning some concepts to present to the client on next Thursday.